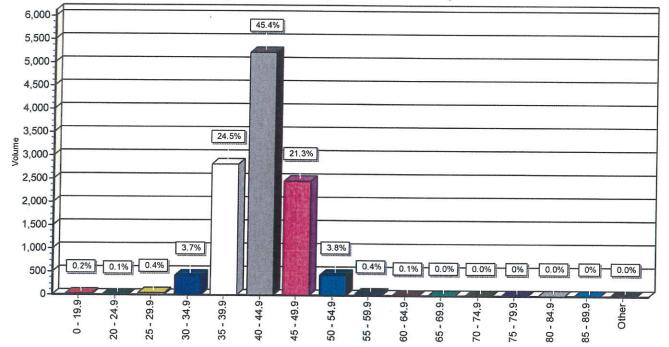

# Table 1 - Speed Summary Data Candia - NH 27, east of Charmingfare Farm

|                       | •         |           |           |
|-----------------------|-----------|-----------|-----------|
| Measurement           | EB        | WB        | Combined  |
| Observations          | 5,935     | 5,555     | 11,490    |
| Average Speed         | 42 mph    | 43 mph    | 42 mph    |
| 50th Percentile Speed | 42 mph    | 43 mph    | 42 mph    |
| 85th Percentile Speed | 47 mph    | 48 mph    | 48 mph    |
| 10 mph pace           | 35-45 mph | 40-50 mph | 35-45 mph |
| Posted Speed Limit    | 35 mph    | 35 mph    |           |

In addition to collecting speed data, the speed limit on this section of NH 27 was evaluated with the USLIMITS2 web based tool, designed by the Federal Highway Administration. Based on the results of that evaluation, USLIMITS2 recommends a posted speed limit of 45 mph. Accordingly, there appears to be little justification for lowering the existing posted limit of 35 mph. In fact, based on existing operating and geometric conditions, as well as available crash history, there may be justification for raising the posted limit to 45 mph.