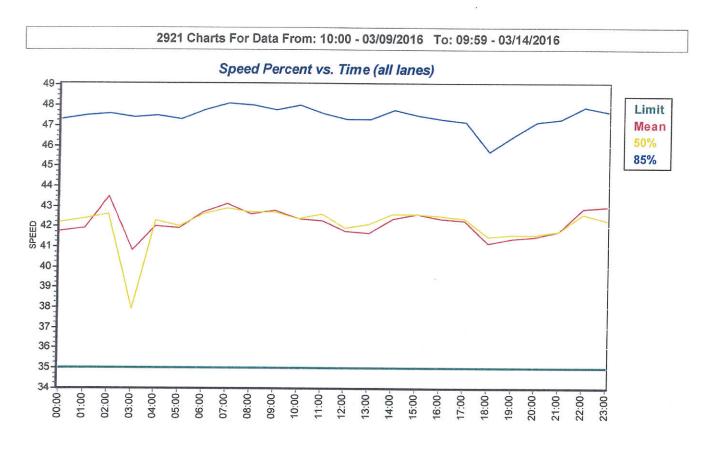

### **MEMORANDUM**

Per your request, the Research group of the Bureau of Traffic has completed a speed study on NH 27 in Candia. Data were collected from March 9 to March 14, 2016. Per your instruction, data samples were taken on NH 27, east of Charmingfare Farm, in the 35 mph zone. The results of this effort are summarized below, and the raw data sheets are attached for your use and review.

# Table 1 - Speed Summary Data Candia - NH 27, east of Charmingfare Farm

|                       | •         |           |           |
|-----------------------|-----------|-----------|-----------|
| Measurement           | EB        | WB        | Combined  |
| Observations          | 5,935     | 5,555     | 11,490    |
| Average Speed         | 42 mph    | 43 mph    | 42 mph    |
| 50th Percentile Speed | 42 mph    | 43 mph    | 42 mph    |
| 85th Percentile Speed | 47 mph    | 48 mph    | 48 mph    |
| 10 mph pace           | 35-45 mph | 40-50 mph | 35-45 mph |
| Posted Speed Limit    | 35 mph    | 35 mph    |           |

In addition to collecting speed data, the speed limit on this section of NH 27 was evaluated with the USLIMITS2 web based tool, designed by the Federal Highway Administration. Based on the results of that evaluation, USLIMITS2 recommends a posted speed limit of 45 mph. Accordingly, there appears to be little justification for lowering the existing posted limit of 35 mph. In fact, based on existing operating and geometric conditions, as well as available crash history, there may be justification for raising the posted limit to 45 mph.