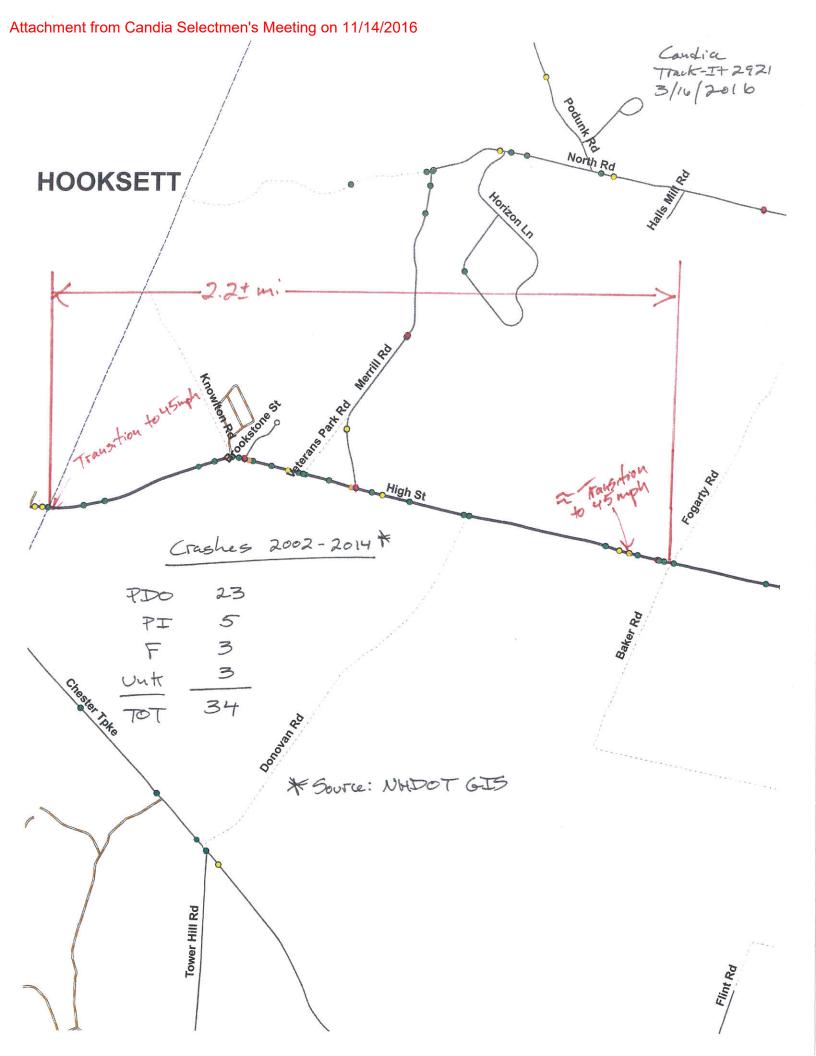

### **Basic Project Information**

Project Number: Track-It 2921 Route Name: NH 27 From: Baker Rd. To: Hooksett Town Line State: New Hampshire County: Rockingham County City: Rural/Other Route Type: Road Section in Undeveloped Area Route Status: Existing

### **Roadway Information**

Section Length: 2.2 mile(s) Statutory Speed Limit: 35 mph Adverse Alignment: No Divided/Undivided: Undivided Number of Lanes: 2 Roadside Hazard Rating: 5 Transition Zone: No Date: 03-16-2016

### **Crash Data Information**

Crash Data Years: 13.00 Crash AADT: 2300 veh/day Total Number of Crashes: 34 Total Number of Injury Crashes: 8 Section Crash Rate: 142 per 100 MVM Section Injury Crash Rate: 33 per 100 MVM Crash Rate Average for Similar Roads: 165 Injury Rate Average for Similar Roads: 58

### **Traffic Information**

85th Percentile Speed: 48 mph 50th Percentile Speed: 42 mph AADT: 2300 veh/day

Project Description: Speed limit evaluation of 35 mph zone, east of Hooksett Town Line.